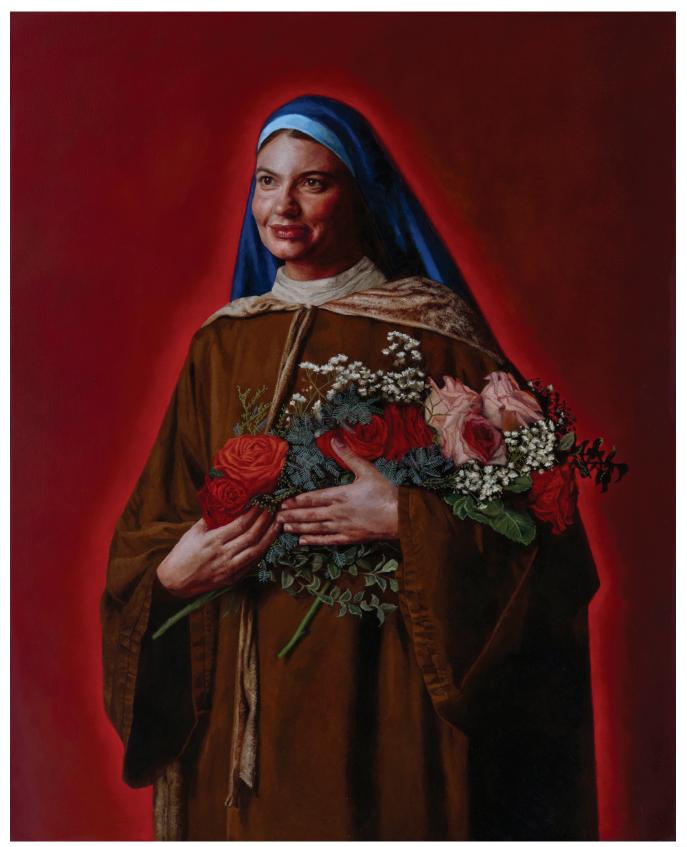

The works were completed using artist quality oil colours and framed to compliment the Chapel's modern interior. Dusting's conceptual approach aimed to reimagine the college's eight House Saints as many existing religious portraits are portrayed with more stoic characteristics. In her proposal, Dusting stated "In these paintings, I want to exhibit contemporary creative thought; bringing to life each Saint by recreating each portrait using younger sitters to capture a more youthful version of the Saint they represent. **This approach highlights the objective to portray the Saints as contemporary everyday people."** Each sitter was hand selected by Dusting who shared a strong physical likeness to one of the eight saints, photographed in their traditional garments, and approved by the college. The background were painted to reflect the eight House colours of the college. Dusting averaged at least 65 hours at the easel, per painting.

# For further information, photos and interviews, please contact Rachelle Dusting: 0405 989 519, rachelledusting@icloud.com

Image Order: 1 - Saint Thomas More, 2 - Saint Francis of Assisi, 3 - Saint Therese of Lisieux

#### Saint Therese of Lisieux