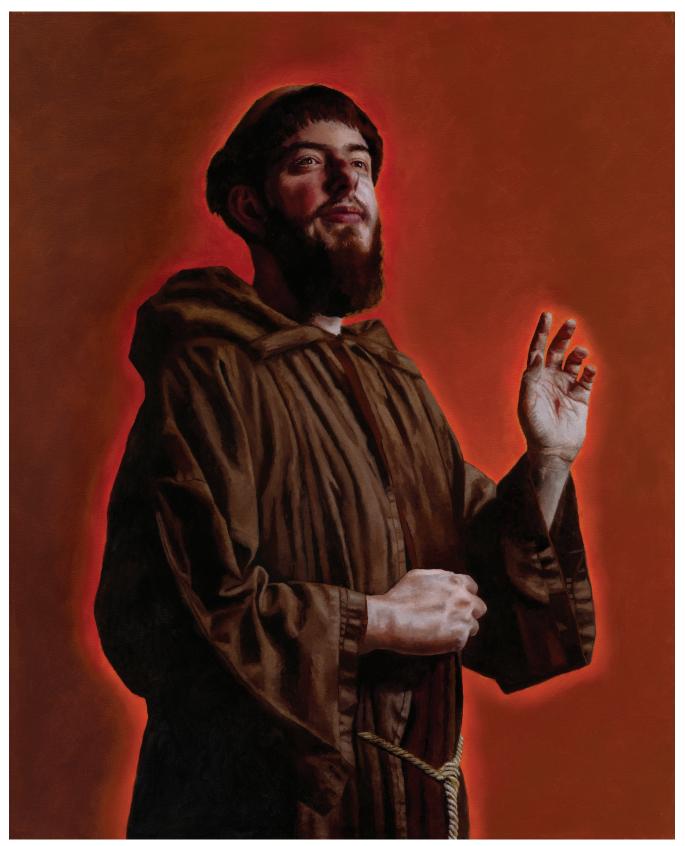

The works were completed using artist quality oil colours and framed to compliment the Chapel's modern interior. Dusting's conceptual approach aimed to reimagine the college's eight House Saints as many existing religious portraits are portrayed with more stoic characteristics. In her proposal, Dusting stated "In these paintings, I want to exhibit contemporary creative thought; bringing to life each Saint by recreating each portrait using younger sitters to capture a more youthful version of the Saint they represent. **This approach highlights the objective to portray the Saints as contemporary everyday people."** Each sitter was hand selected by Dusting who shared a strong physical likeness to one of the eight saints, photographed in their traditional garments, and approved by the college. The background were painted to reflect the eight House colours of the college. Dusting averaged at least 65 hours at the easel, per painting.

# For further information, photos and interviews, please contact Rachelle Dusting: 0405 989 519, rachelledusting@icloud.com

Image Order: 1 - Saint Thomas More, 2 - Saint Francis of Assisi, 3 - Saint Therese of Lisieux

#### Saint Francis of Assisi