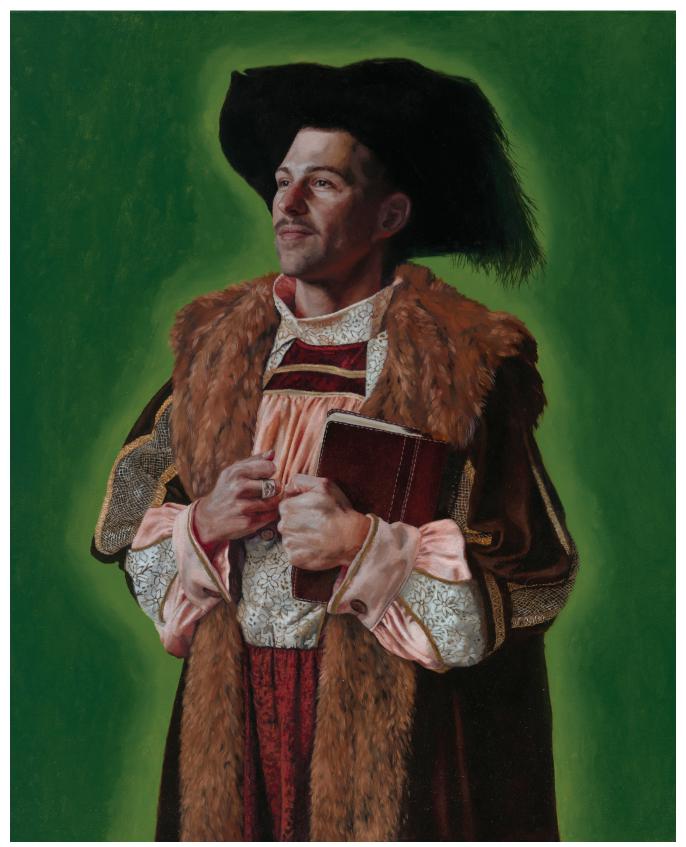

The works were completed using artist quality oil colours and framed to compliment the Chapel's modern interior. Dusting's conceptual approach aimed to reimagine the college's eight House Saints as many existing religious portraits are portrayed with more stoic characteristics. In her proposal, Dusting stated "In these paintings, I want to exhibit contemporary creative thought; bringing to life each Saint by recreating each portrait using younger sitters to capture a more youthful version of the Saint they represent. **This approach highlights the objective to portray the Saints as contemporary everyday people."** Each sitter was hand selected by Dusting who shared a strong physical likeness to one of the eight saints, photographed in their traditional garments, and approved by the college. The background were painted to reflect the eight House colours of the college. Dusting averaged at least 65 hours at the easel, per painting.

# For further information, photos and interviews, please contact Rachelle Dusting: 0405 989 519, rachelledusting@icloud.com

Image Order: 1 - Saint Thomas More, 2 - Saint Francis of Assisi, 3 - Saint Therese of Lisieux

#### Saint Thomas More